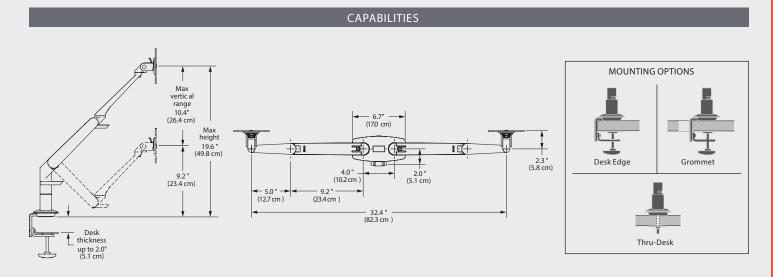

## AVAILABLE OPTIONS

Supports 1 - 12 lbs (0.5 - 5.4 kg) per monitor

- Mount design includes a cable management system that routes cables beneath the monitor arm.
- Durable, quick-install VESA adapter reduces installation time.