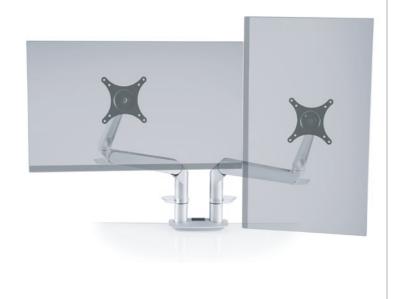

## FEATURES

- Extremely flexible positioning of dual flat panel monitors.
- Ease-of-use encourages users to work with their dual monitors ergonomically.
- Rotate dual monitors for portrait or landscape viewing.
- Tension adjustment at each joint.