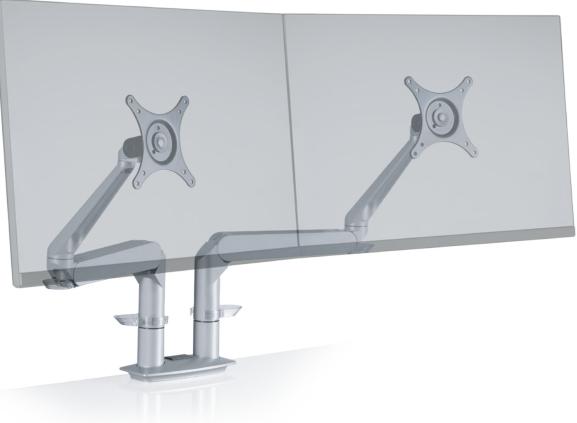

The Dual EVO <sup>°</sup> monitor mount utilizes our EVO <sup>°</sup> monitor arm in a dual monitor desk mount application. The monitor arms provide intuitive function and dual monitor rotation for easy, ergonomic viewing of both screens. Marketed by

## FEATURES

- Extremely flexible positioning of dual flat panel monitors.
- Ease-of-use encourages users to work with their dual monitors ergonomically.
- Rotate dual monitors for portrait or landscape viewing.
- Tension adjustment at each joint.